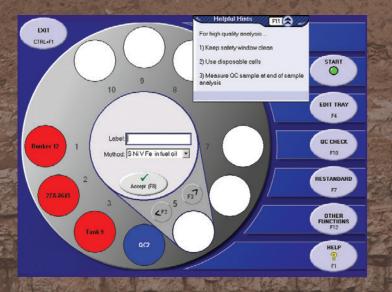

The X-Supreme8000 makes it easy to get reliable, repeatable results by combining application-optimised hardware with software that is simple but powerful. To take a measurement, the operator simply prepares the sample, loads it into the auto sampler and presses the start key. Results are displayed on-screen, including pass/fail messages and instructions on how to handle a sample that is out of specification. For added flexibility the X-Supreme8000 allows advanced users to easily develop custom calibrations by following the step-by-step method creation guide.