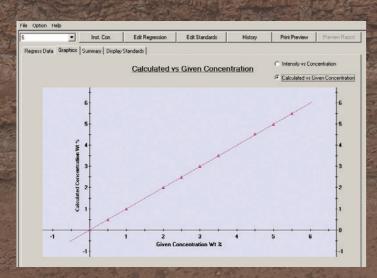

The X-Supreme8000 makes it easy to get reliable, repeatable results by combining application-optimised hardware with software that is simple but powerful. To take a measurement, the operator simply prepares the sample, loads it into the auto sampler and presses the start key. Results are displayed on-screen, including pass/fail messages and instructions on how to handle a sample that is out of specification. For added flexibility the X-Supreme8000 allows advanced users to easily develop custom calibrations by following the step-by-step method creation guide.